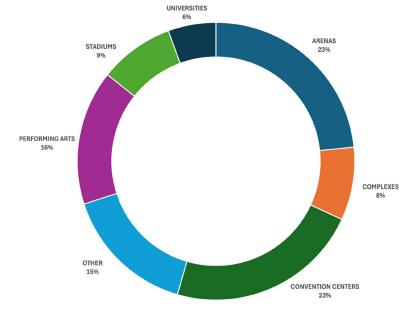

Founded in 1924, IAVM connects 7,900 members from amphitheaters/fairgrounds, arenas, convention centers, performing arts centers, stadiums, and universities. IAVM counts nearly 850 allied companies among its membership. Like your organization, these companies provide products and services that improve and enhance the venue industry. IAVM Allied members can take advantage of marketing opportunities at reduced rates connecting them with venue professionals who represent MILLIONS of dollars in buying power.

IAVM MEMBERS

BY SECTOR >>

S

IAVM MEMBERS
BY TITLE >>