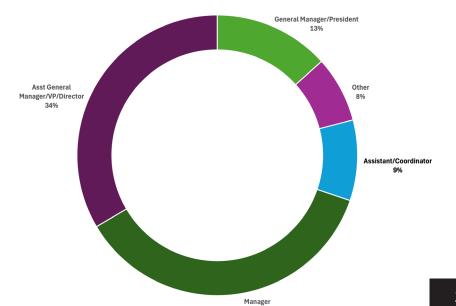

IAVM MEMBERS

BY SECTOR >>

S

IAVM MEMBERS
BY TITLE >>

and all things in between. Top-notch features written by industry experts are supplemented with columns covering all IAVM sectors including amphitheaters/fairgrounds, arenas, convention centers, performing arts centers, stadiums, and universities. Of the 7,900 IAVM members worldwide who receive *Venue Professional* magazine as an IAVM member benefit, approximately 83% are executive directors, general managers, directors and managers. *VP's* readers are the decision-makers to reach.